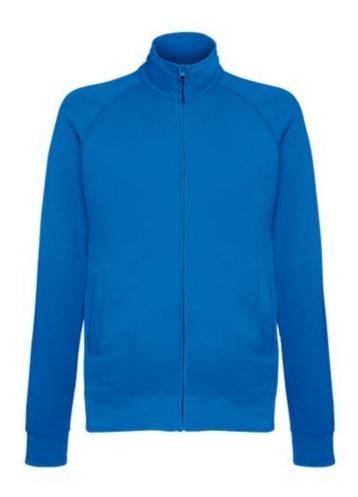

# FRUIT OF THE LOOM, LIGHTWEIGHT SWEAT JACKET, LIGHTWEIGHT SWEAT JACKET, ROYAL BLUE, S

### **Basic informations**

Size: S

Package: 24 Length: 48.5 Width: 37.5 Height: 30

Size: S

Color: Royal blue

## **Specification**

Fruit of the Loom, Lightweight Sweat Jacket, Lightweight Sweater Jacket, Royal Blue, S. Lightweight buttoned sweatshirt, with metal zipper, 80% cotton and 20% polyester, 240 gm / m2 cotton, pockets on the front of the sweatshirt. An exceptional sweatshirt for everyday activities. Normal cut. Ready for branding. Branding: DTG, screen printing, flex, flock, embroidery